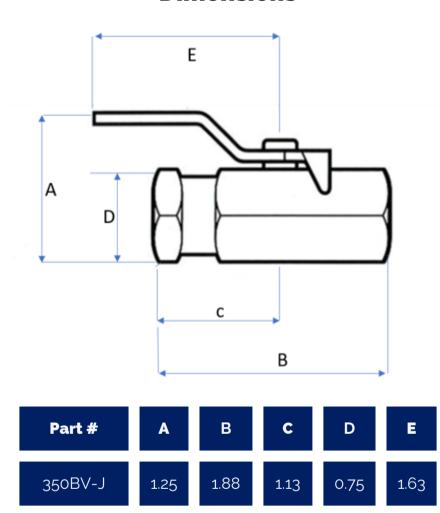

## 352 Series

2-Way Miniature Ball Valve



Miniature Ball Valves are designed with an exclusive stem seal that never needs tightening. These valves provide reliability and quality in compact sizes, ideal for tight and confined spaces.

## Pressure Rating:

Up to 1,000 PSI

- Forged, ASTM B-16 corrosive-resistant brass body
- Quarter-Turn handle design for instantaneous on-off operation
- Blow out proof stem
- 1/4" diameter orifice

| Part #    | FNPT |   | FNPT |
|-----------|------|---|------|
| 352BV-J   | 1/8" | X | 1/8" |
| 352BV-JxL | 1/8" | X | 1/4" |
| 352BV-L   | 1/4" | X | 1/4" |



## 352 Series

1.63

1.63

0.75

0.75

2-Way Miniature Ball Valve

## **Dimensions**



2.00

2.00

1.13

1.13

350BV-JXL

350BV-L

1.25

1.25