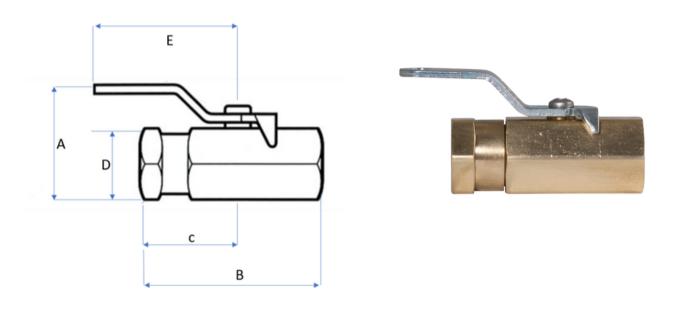

## 352 Series

2-Way Miniature Ball Valve

Miniature Ball Valves are designed with an exclusive stem seal that never needs tightening. These valves provide reliability and quality in compact sizes, ideal for tight and confined spaces.

## Pressure Rating:

Up to 1,000 PSI

- Forged, ASTM B-16 corrosive-resistant brass body
- Quarter-Turn handle design for instantaneous on-off operation
- Blow out proof stem
- 1/4" diameter orifice

| Part #    | FNPT |   | FNPT |
|-----------|------|---|------|
| 352BV-J   | 1/8" | X | 1/8" |
| 352BV-JxL | 1/8" | X | 1/4" |
| 352BV-L   | 1/4" | X | 1/4" |

## 352 Series

1.63

1.63

0.75

0.75

2-Way Miniature Ball Valve