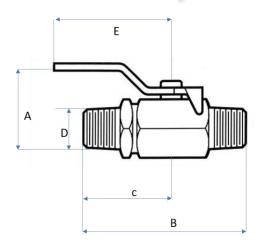

- Forged, ASTM B-16 corrosive-resistant brass body
- Quarter-Turn handle design for instantaneous on-off operation
- Blow out proof stem
- 1/4" diameter orifice

Pressure Rating: Up to 1,000 P.S.I.

| Part No.  | Α    | В    | С    | D    | E    |
|-----------|------|------|------|------|------|
| 351BV-J   | 1.25 | 1.94 | 1.19 | 0.75 | 1.63 |
| 351BV-JxL | 1.25 | 2.00 | 1.19 | 0.75 | 1.63 |
| 351BV-JxN | 1.25 |      |      | 0.75 | 1.63 |
| 351BV-L   | 1.25 | 2.00 | 1.25 | 0.75 | 1.63 |
| 351BV-LxN | 1.25 | 2.00 |      | 0.75 | 1.63 |
| 351BV-N   | 1.25 | 2.22 | 1.33 | 0.75 | 1.63 |

| Part No.  | MNPT |   | MNPT |
|-----------|------|---|------|
| 351BV-J   | 1/8" | х | 1/8" |
| 351BV-JxL | 1/8" | х | 1/4" |
| 351BV-JxN | 1/8" | х | 3/8" |
| 351BV-L   | 1/4" | х | 1/8" |
| 351BV-LxN | 1/4" | х | 3/8" |
| 351BV-N   | 3/8" | х | 3/8" |