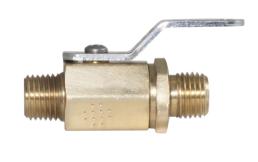

## 2-Way Miniature Ball Valve

Miniature Ball Valves are designed with an exclusive stem seal that never needs tightening. These valves provide reliability and quality in compact sizes, ideal for tight and confined spaces.

- Forged, ASTM B-16 corrosive-resistant brass body
- Quarter-Turn handle design for instantaneous on-off operation
- Blow out proof stem
- 1/4" diameter orifice

Pressure Rating: Up to 1,000 P.S.I.

| Part No.  | Α    | В    | С    | D    | E    |
|-----------|------|------|------|------|------|
| 351BV-J   | 1.25 | 1.94 | 1.19 | 0.75 | 1.63 |
| 351BV-JxL | 1.25 | 2.00 | 1.19 | 0.75 | 1.63 |
| 351BV-JxN | 1.25 |      |      | 0.75 | 1.63 |
| 351BV-L   | 1.25 | 2.00 | 1.25 | 0.75 | 1.63 |
| 351BV-LxN | 1.25 | 2.00 |      | 0.75 | 1.63 |
| 351BV-N   | 1.25 | 2.22 | 1.33 | 0.75 | 1.63 |