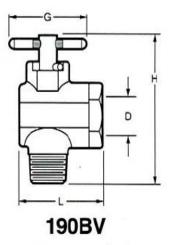

2-Way 90° Angle Ball Valve

Kantleak<sup>™</sup> Ball Valves are designed with double O-ring protection providing over 20,000 cycles without leakage and an exclusive stem seal that never needs tightening.

- Forged, brass CDA 377 body
- Chrome plated brass ball
- Blow-out proof stem
- Easy turn handle

Pressure Rating: Bottom Port as Inlet – 600 P.S.I. Side Ports as Inlet – 100 P.S.I.

| Part No. | Size | D   | G    | н    | L    | Cv  |
|----------|------|-----|------|------|------|-----|
| 190BV-L  | 1/4  | .44 | 1.50 | 2.78 | 1.68 | 5.2 |
| 190BV-N  | 3/8  | .50 | 1.50 | 2.78 | 1.68 | 5.5 |
| 190BV-P  | 1/2  | .50 | 1.50 | 2.78 | 1.68 | 5.5 |

| Part No. | FNPT |   | FNPT |
|----------|------|---|------|
| 190BV-L  | 1/4" | Х | 1/4" |
| 190BV-N  | 3/8" | Х | 3/8" |
| 190BV-P  | 1/2" | Х | 1/2" |