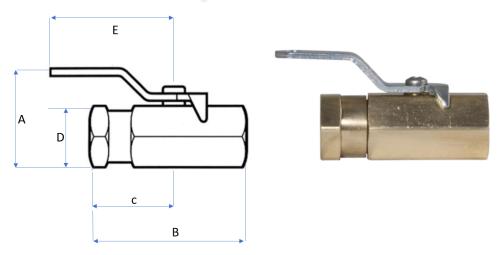

- Forged, ASTM B-16 corrosive-resistant brass body
- Quarter-Turn handle design for instantaneous on-off operation
- Blow out proof stem
- 1/4" diameter orifice

Pressure Rating: Up to 1,000 P.S.I.

| Part No.  | A    | В    | С    | D    | E    |
|-----------|------|------|------|------|------|
| 352BV-J   | 1.25 | 1.88 | 1.13 | 0.75 | 1.63 |
| 352BV-JxL | 1.25 | 2.00 | 1.13 | 0.75 | 1.63 |
| 352BV-L   | 1.25 | 2.00 | 1.13 | 0.75 | 1.63 |