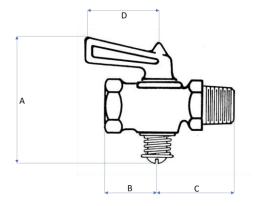

90° rotation available

Pressure Rating: 150 P.S.I. Temperature Rating: -40° to 250° F

| Part No. | Α    | В    | С    | D    |
|----------|------|------|------|------|
| H130CL   | 2.00 | 1.14 | 1.11 | 1.00 |
| H131CL   | 2.00 | 1.11 | 1.12 | 1.00 |
| H132CL   | 2.00 | 1.14 | 1.14 | 1.00 |

| Part No. |           |   |           |
|----------|-----------|---|-----------|
| H130C-L  | 1/4" FNPT | х | 1/4" MNPT |
| H131C-L  | 1/4" MNPT | х | 1/4" MNPT |
| H132C-L  | 1/4" FNPT | х | 1/4" FNPT |