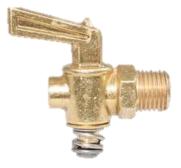

## H130 Series

High Pressure Shut-off Valve

**Instantaneous** off-on operation with 360° rotation. The lapped brass body and plug are individually mated, providing an excellent quality, low friction valve. Valves are extensively used for water process piping and air supply systems.