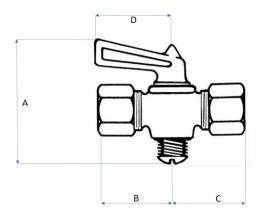

Procesure Pating

• 90° rotation available

Pressure Rating: 30 P.S.I. Temperature Rating: -40° to 250° F

| Part No. | A    | В    | С    | D    |
|----------|------|------|------|------|
| 134C-4   | 1.88 | 0.81 | 0.81 | 1.00 |
| 134C-5   | 1.88 | 0.84 | 0.84 | 1.00 |
| 134C-6   | 1.88 | 0.87 | 0.87 | 1.00 |
| 134C-8   | 2.31 | 1.03 | 1.03 | 1.12 |

| Part No. | O.D. Tube |
|----------|-----------|
| 134C-4   | 1/4"      |
| 134C-5   | 5/16"     |
| 134C-6   | 3/8"      |
| 134C-8   | 1/2"      |